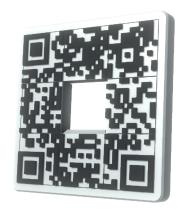

### 3. SOLVE THE PUZZLE

Solve the puzzle on one side and it will reveal a QR code on the opposite side.

Scan the QR code with your phone and you will be redirected to the website with the second part of the contest. Answer the question there, fill in your email address and send a photo of the printed solved puzzle for a chance to win.